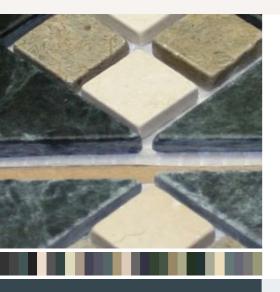

## **Mare Borders**

Tumbled Border 2-3/4"x10" Mesh Mounted

\$14.00/EA\*

\* Material price does not include labor/installation

TM058-B0610

Colombia

Marble Mosaic